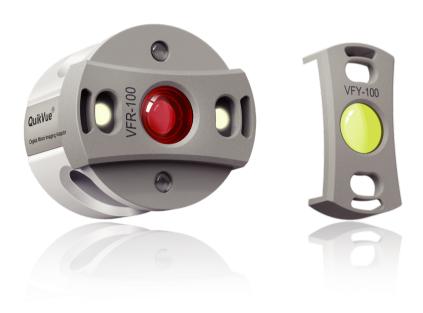

#### **Product Introduction**

QuikVue filter kit includes two filter covers to work with QuikVue smarphone eye imaging adaptor. MeiboFilter<sup>TM</sup> is a red filter for MGD screening. FluoFilter<sup>TM</sup> is a yellow filter for fluorescein imaging.

## **VFR-100**

Product Name: MeiboFilter™

Color: Red

Material: High transmittance glass
Application: Meibomian gland dysfunction

screening

Imaging Mode: Phone camera in black/white mode

Image Processing App: Snapseed®

## **VFY-100**

Product Name: FluoFilter™
Color: Yellow

Material: High transmittance glass Application: Fluorescein imaging

Imaging Mode: Phone camera in color mode

\*MeiboFliter™ has only been tested on iPhone models so far. Its performance on other phone models hasn't been validated yet.