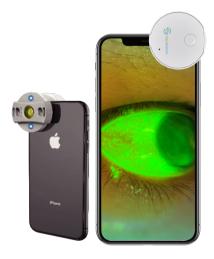

## **VFY-100**

Product Name: FluoFilter™
Color: Yellow

Material: High transmittance glass Application: Fluorescein imaging

Imaging Mode: Phone camera in color mode

\*MeiboFliter™ has only been tested on iPhone models so far. Its performance on other phone models hasn't been validated yet.