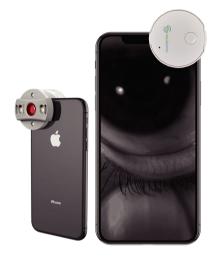

## **VFR-100**

Product Name: MeiboFilter™

Color: Red

Material: High transmittance glass
Application: Meibomian gland dysfunction

screening

Imaging Mode: Phone camera in black/white mode

Image Processing App: Snapseed®